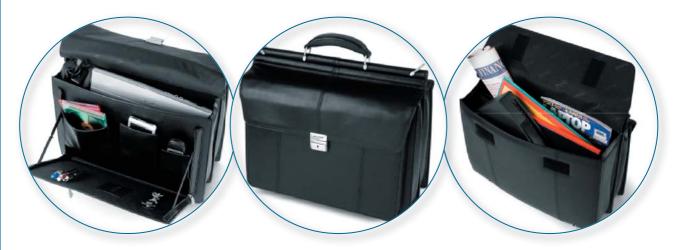

## A classic notebook bag made of high-quality leather

This leather bag is the ideal companion for short business trips.

Two large separate compartments provide maximum protection for a notebook and printer or projector. Additional compartments have been integrated in the interior for documents. Further mobile accessories can easily be stowed in the zip-down workstation where there is also room for a mobile phone, organiser etc.

Specification: Colour: Dimensions: Weight: Material: For Notebooks up to:

2.85kg Leather 15.4"

450mm x 215mm x 370mm OR 17.7" x 8.5" x 14.6"

Part Codes: N6388LHY

ExecutiveClassic

Black

Available from: